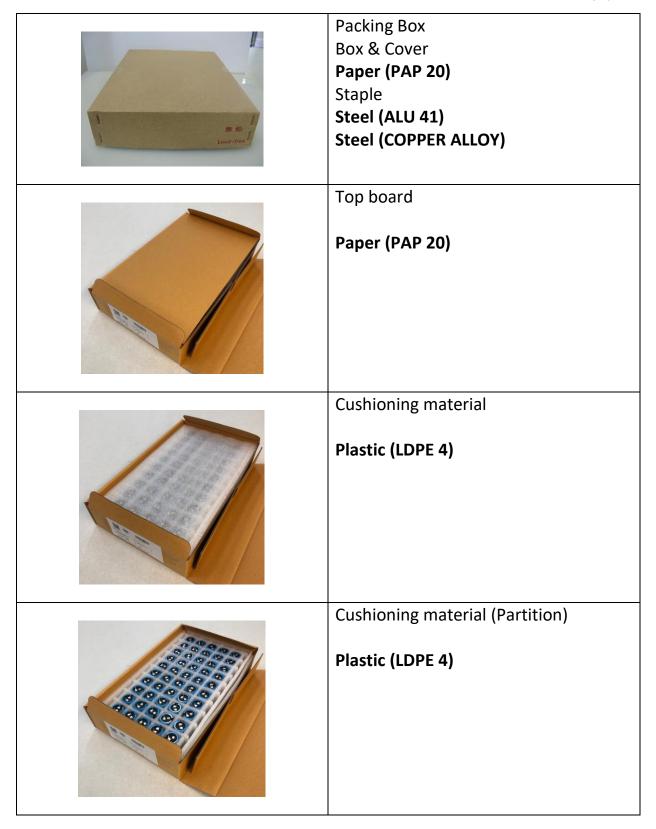

## **SuperCapacitor**

<Product Series>
FM FMD FMU FC FU0H FR FG FY
FT FS FA FE HV

|                                       | Paper Tape              |
|---------------------------------------|-------------------------|
| · · · · · · · · · · · · · · · · · · · | Paper (PAP 21)          |
|                                       | Adhesive Tape           |
| 2                                     | Paper (C/PAP 81)        |
|                                       | Packing box             |
| SuperCapacitor                        | Paper (PAP 20)          |
|                                       | Carrier Tape            |
|                                       | Plastic (PS 6)          |
|                                       | Cover tape              |
|                                       | Plastic (>PS+PE+PET< 7) |