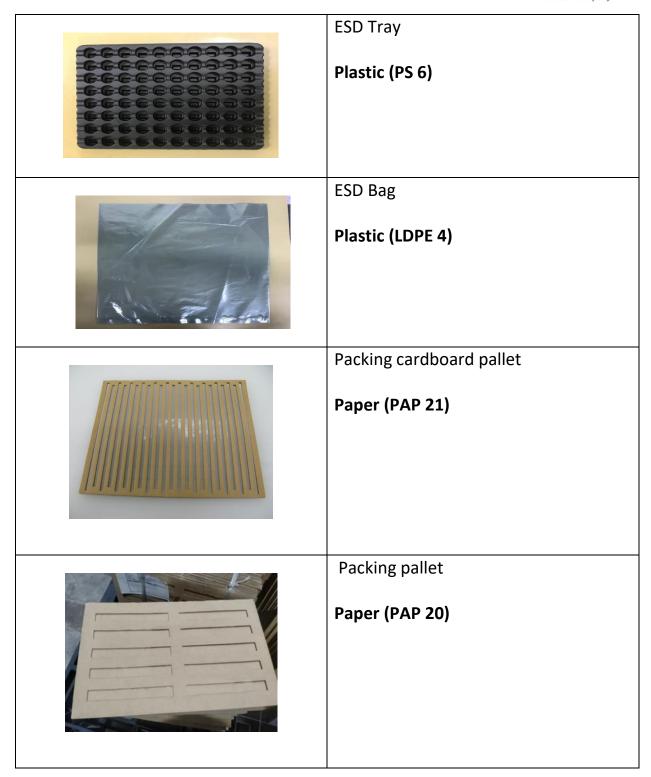

## **SuperCapacitor**

<Product Series>
FM FMD FMU FC FU0H FR FG FY
FT FS FA FE HV

|                                       | Paper Tape              |
|---------------------------------------|-------------------------|
| · · · · · · · · · · · · · · · · · · · | Paper (PAP 21)          |
|                                       | Adhesive Tape           |
| 2                                     | Paper (C/PAP 81)        |
|                                       | Packing box             |
| SuperCapacitor                        | Paper (PAP 20)          |
|                                       | Carrier Tape            |
|                                       | Plastic (PS 6)          |
|                                       | Cover tape              |
|                                       | Plastic (>PS+PE+PET< 7) |