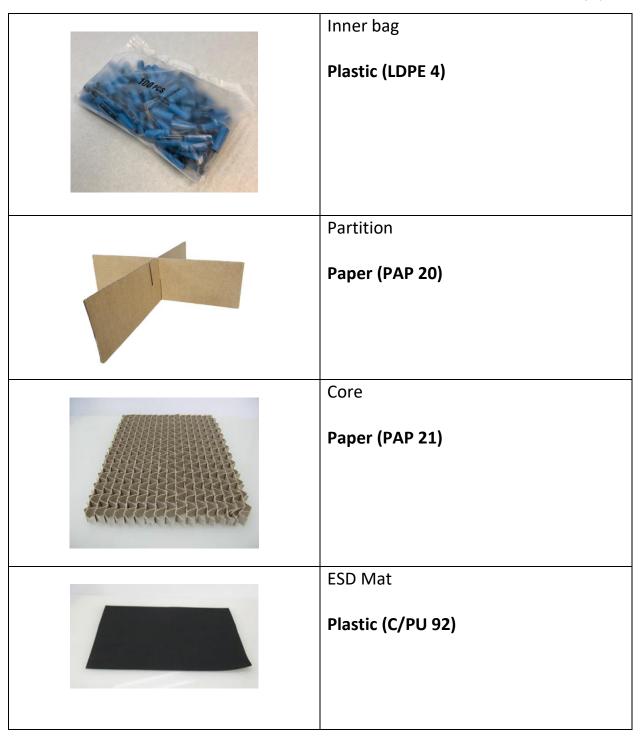

## **SuperCapacitor**

<Product Series>
FM FMD FMU FC FU0H FR FG FY
FT FS FA FE HV

|                                       | Paper Tape              |
|---------------------------------------|-------------------------|
| · · · · · · · · · · · · · · · · · · · | Paper (PAP 21)          |
|                                       | Adhesive Tape           |
| 2                                     | Paper (C/PAP 81)        |
|                                       | Packing box             |
| SuperCapacitor                        | Paper (PAP 20)          |
|                                       | Carrier Tape            |
|                                       | Plastic (PS 6)          |
|                                       | Cover tape              |
|                                       | Plastic (>PS+PE+PET< 7) |