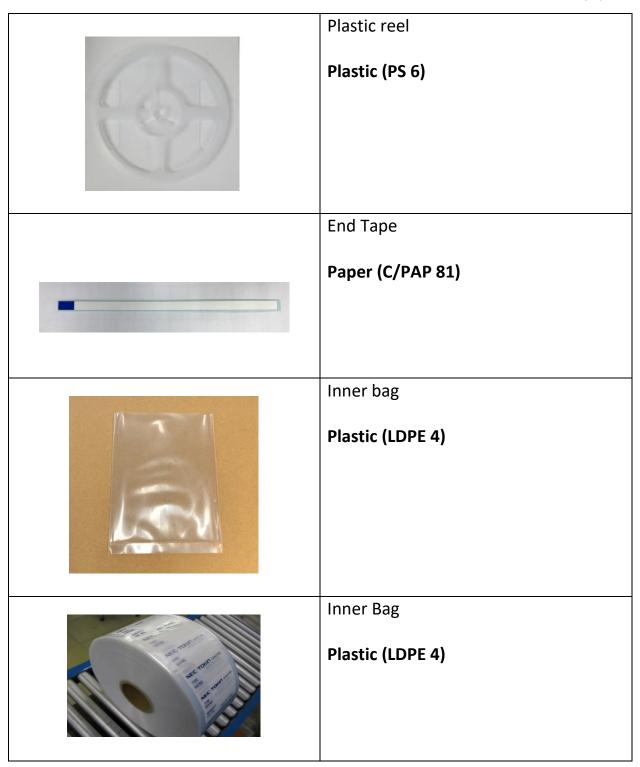

## **SuperCapacitor**

<Product Series>
FM FMD FMU FC FU0H FR FG FY
FT FS FA FE HV

|                                       | Paper Tape              |
|---------------------------------------|-------------------------|
| · · · · · · · · · · · · · · · · · · · | Paper (PAP 21)          |
|                                       | Adhesive Tape           |
| 2                                     | Paper (C/PAP 81)        |
|                                       | Packing box             |
| SuperCapacitor                        | Paper (PAP 20)          |
|                                       | Carrier Tape            |
|                                       | Plastic (PS 6)          |
|                                       | Cover tape              |
|                                       | Plastic (>PS+PE+PET< 7) |